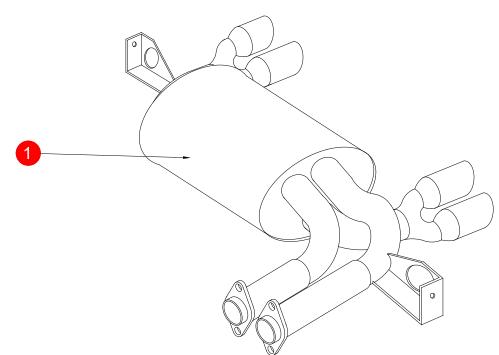

| NO.     | PART NO.   | DESCRIPTION            | QTY | E-MARK     | N/A      |
|---------|------------|------------------------|-----|------------|----------|
| 1       | 590BM      | Rear Silencer          | 1   | DATE       | 08/05/13 |
| Fit Kit |            |                        |     | ISSUE      | 02       |
|         |            |                        |     | AUTHORISED | T.ROWLEY |
| 2       | Z017.10826 | M8 Nuts                | 6   |            |          |
| 3       | Z017.10814 | M8x50mm Hex Head Bolts | 6   |            |          |